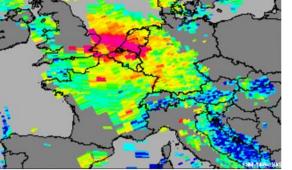

### 4857 satellites currently orbiting the planet

Large regions

Global coverage

Global access

Homogeneous data

### Added value of satellites

Repeated obs Historical data

Integration

Multiple users

Near real time