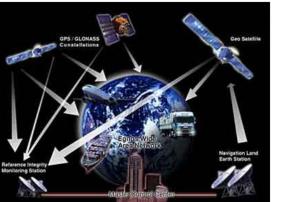

#### Geodata for Agriculture and Water – The Sky is the Limit

Mariska Lammers Ministry of Foreign Affairs of the Netherlands Food Security department

#### Ouagadougou, 17 April 2019





### G4AW objectives

- Improve food production and incomes of smallholders
- Contribute to ecologically sustainable farmlands
- Organize public private partnerships
- Stimulate entrepreneurship
- Be demand driven
- Achieve financially sustainable services











### 4857 satellites currently orbiting the planet











Large regions



Global coverage



Global access



Homogeneous data

### Added value of satellites

Repeated obs Historical data



Integration



Multiple users



Near real time









#### Information chain





Netherlands Space Office

### 23 projects running in 14 countries

Netherlands

Reaching 10 million farmers With a wide variety of services:

- Weather forecasts
- Agronomic advice
- Market information
- Index-insurance
- Micro-finance

Home / Projects / G4AW projects

#### G4AW projects









## Main results

- Higher yields and incomes: better use of inputs, crop loss reduction, market linkages
- Better **resource efficiency** (water savings)
- Job creation: software developers, business managers, agents in the field







## Lessons learned



- 1. Make the business model work
- 2. You need strong local partners
- 3. Always put the end user at the centre
- 4. Don't forget about women







# Principles *for*Digital Development