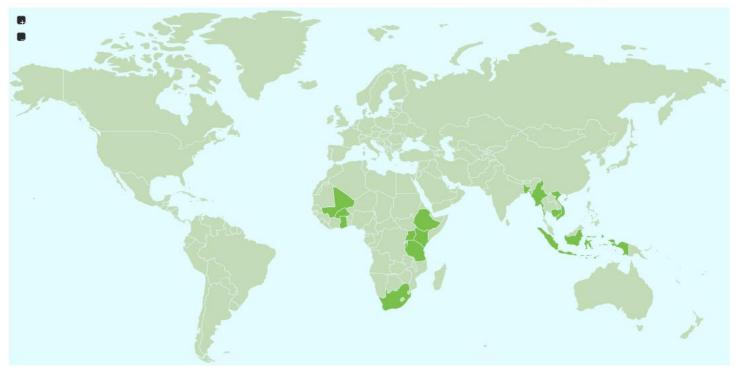

### 23 projects running in 14 countries

Netherlands

Reaching 10 million farmers With a wide variety of services:

- Weather forecasts
- Agronomic advice
- Market information
- Index-insurance
- Micro-finance

Home / Projects / G4AW projects

#### G4AW projects