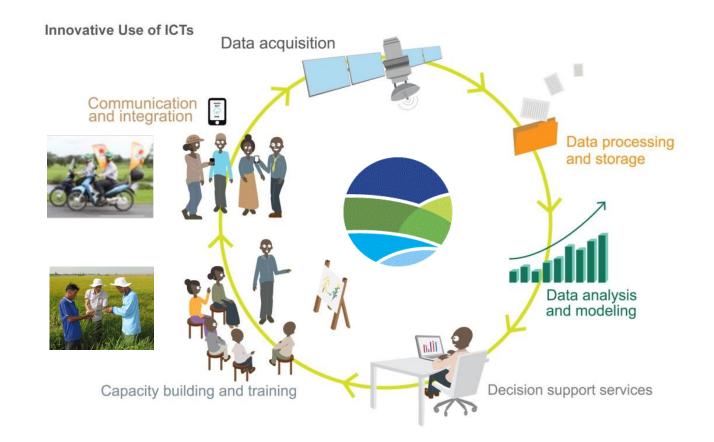

#### Geodata for Agriculture and Water – The Sky is the Limit

Mariska Lammers Ministry of Foreign Affairs of the Netherlands Food Security department

#### Ouagadougou, 17 April 2019





### G4AW objectives

- Improve food production and incomes of smallholders
- Contribute to ecologically sustainable farmlands
- Organize public private partnerships
- Stimulate entrepreneurship
- Be demand driven
- Achieve financially sustainable services











### 4857 satellites currently orbiting the planet











Large regions



Global coverage



Global access



Homogeneous data

### Added value of satellites

Repeated obs Historical data



Integration



Multiple users



Near real time









#### Information chain





Netherlands Space Office

### 23 projects running in 14 countries

Netherlands

Reaching 10 million farmers With a wide variety of services:

- Weather forecasts
- Agronomic advice
- Market information
- Index-insurance
- Micro-finance

Home / Projects / G4AW projects

#### G4AW projects









## Main results

- Higher yields and incomes: better use of inputs, crop loss reduction, market linkages
- Better **resource efficiency** (water savings)
- Job creation: software developers, business managers, agents in the field







## Lessons learned



- 1. Make the business model work
- 2. You need strong local partners
- 3. Always put the end user at the centre
- 4. Don't forget about women







# Principles *for*Digital Development



Design with the User



Understand the Existing